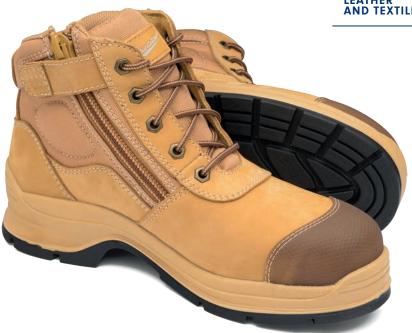

NUBUCK LEATHER AND TEXTILE **#318** 

The #318 is a durable, value-for-money safety boot. With a steel toe cap, heavy duty zip and Comfort Air footbed, it combines comfort and safety in the one package.

- Wheat nubuck zip side safety boot
- · High quality, anti-bacterial comfort lining
- · Toe guard for extra durability
- SPS Max XRD® Technology in the heel strike zone for increased impact protection
- Polyurethane midsole. Thermoplastic polyurethane (TPU) outsole highly resistant to hydrolysis and microbial attack
  - Oil, acid & organic fat resistant
  - Heat resistant to 140°C
- Comfort Air PU footbed which is anti-bacterial, breathable and washable
- Ergonomically engineered toe spring for reduced wearer fatigue
- · Steel shank—ensures correct step flex point, assists with torsional stability
- Full heel breast with arch support for ladder and gantry safety
- Electrical hazard resistant
- Broad fitting impact resistant steel toe cap