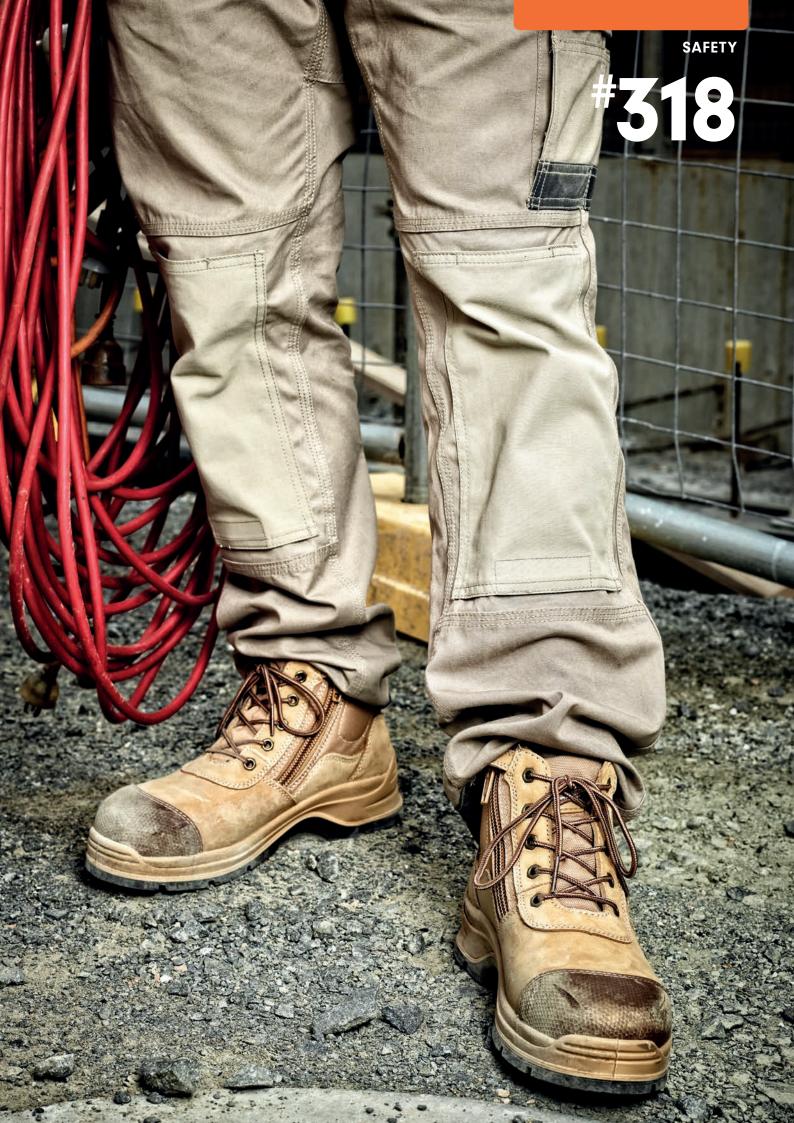

NUBUCK LEATHER AND TEXTILE **#318** 

The #318 is a durable, value-for-money safety boot. With a steel toe cap, heavy duty zip and Comfort Air footbed, it combines comfort and safety in the one package.

- Wheat nubuck zip side safety boot
- · High quality, anti-bacterial comfort lining
- · Toe guard for extra durability
- SPS Max XRD® Technology in the heel strike zone for increased impact protection
- Polyurethane midsole. Thermoplastic polyurethane (TPU) outsole highly resistant to hydrolysis and microbial attack
  - Oil, acid & organic fat resistant
  - Heat resistant to 140°C
- Comfort Air PU footbed which is anti-bacterial, breathable and washable
- Ergonomically engineered toe spring for reduced wearer fatigue
- · Steel shank—ensures correct step flex point, assists with torsional stability
- Full heel breast with arch support for ladder and gantry safety
- Electrical hazard resistant
- Broad fitting impact resistant steel toe cap